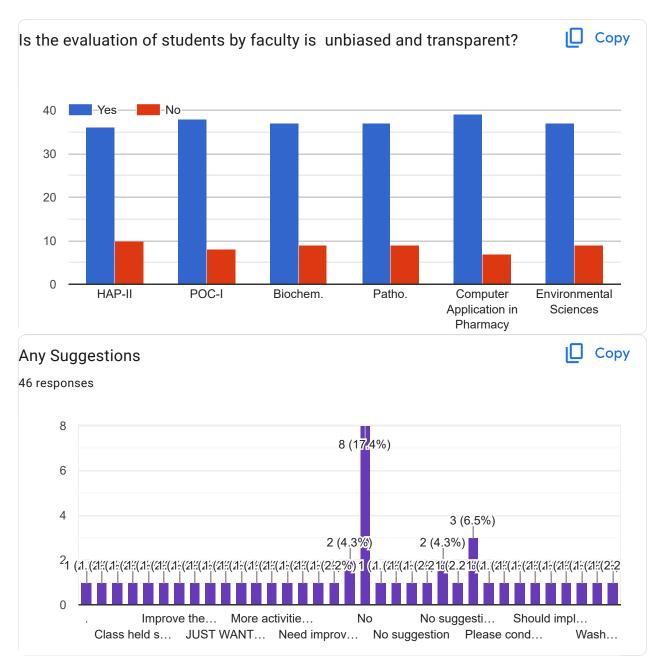

# Feedback form for Teaching-Learning Evaluation for B. Pharm. II Semester 2023-24

46 responses

Whether a structured course plan was available to you in the beginning IU of the session and it was well executed by the faculty?

Copy

Сору