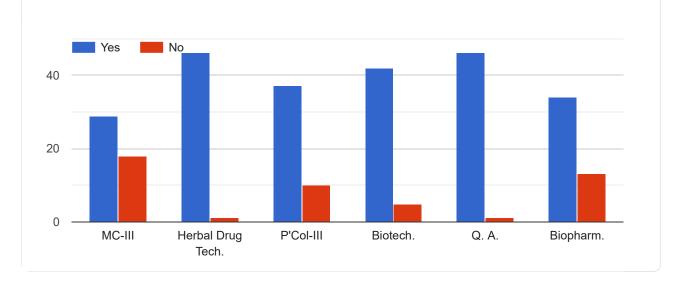

# Feedback form for Teaching-Learning Evaluation for B. Pharm. II Semester 2023-24

46 responses

Whether a structured course plan was available to you in the beginning IU of the session and it was well executed by the faculty?