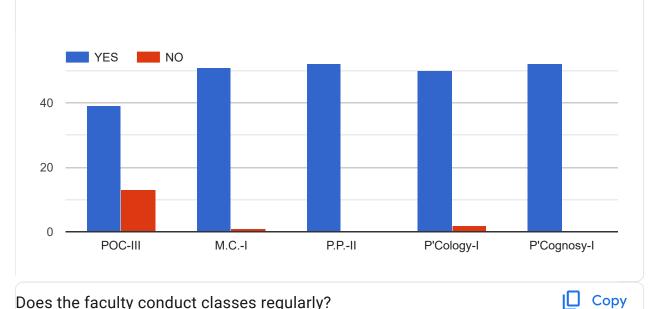

Сору

## Feedback form for Teaching-Learning Evaluation for B. Pharm. IV Semester 2023-24

52 responses

Whether a structured course plan was available to you in the beginning IL. of the session and it was well executed by the faculty?











Сору

Copy

## Feedback form for Teaching-Learning Evaluation for B. Pharm. VI Semester 2023-24

47 responses

Whether a structured course plan was available to you in the beginning of the session and it was well executed by the faculty?



#### Does the faculty conduct classes regularly?

















60 responses

#### **Publish analytics**











I

Copy











Copy

# Feedback form for Teaching-Learning Evaluation for B. Pharm. II Semester 2023-24

46 responses

Whether a structured course plan was available to you in the beginning IU of the session and it was well executed by the faculty?











Copy

Сору

## Feedback form for Teaching-Learning Evaluation for M. Pharm. II Semester (Pharmaceutics)2023-24

10 responses

Whether a structured course plan was avai