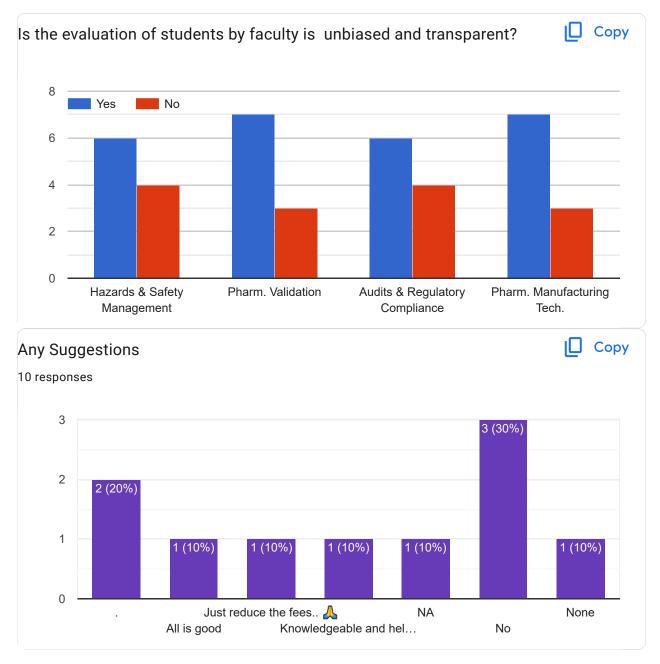

## Feedback form for Teaching-Learning Evaluation for M. Pharm. II Semester (Pharmaceutics)2023-24

10 responses

Whether a structured course plan was available to you in the beginning of the session and it was well executed by the faculty?