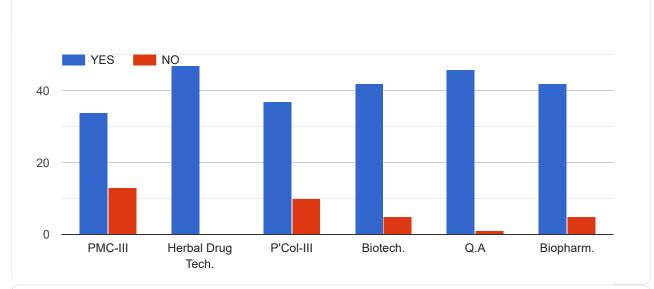

## Feedback form for Teaching-Learning Evaluation for B. Pharm. VI Semester 2023-24

47 responses

Whether a structured course plan was available to you in the beginning of the session and it was well executed by the faculty?