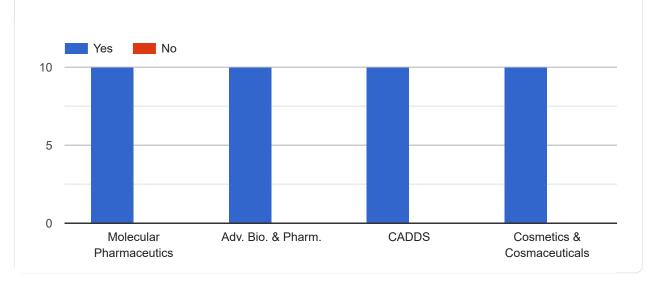

## Feedback form for Teaching-Learning Evaluation for M. Pharm. II Semester (Pharmaceutics)2023-24

10 responses

Whether a structured course plan was available to you in the beginning of the session and it was well executed by the faculty?