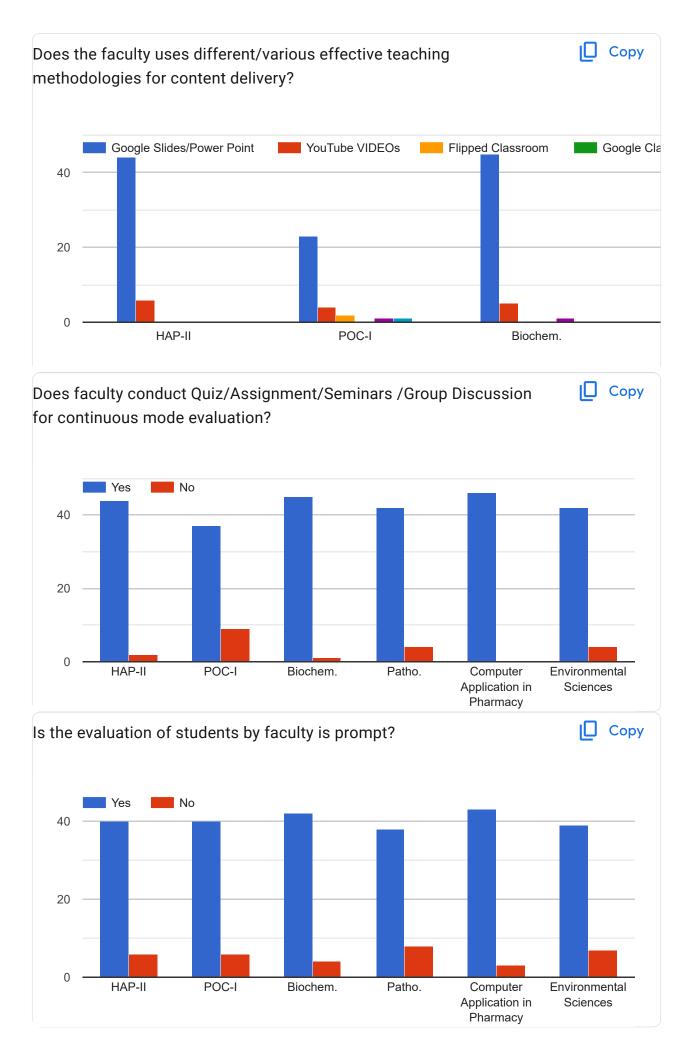

# Feedback form for Teaching-Learning Evaluation for B. Pharm. II Semester 2023-24

46 responses

Whether a structured course plan was available to you in the beginning IU of the session and it was well executed by the faculty?

Copy

Сору