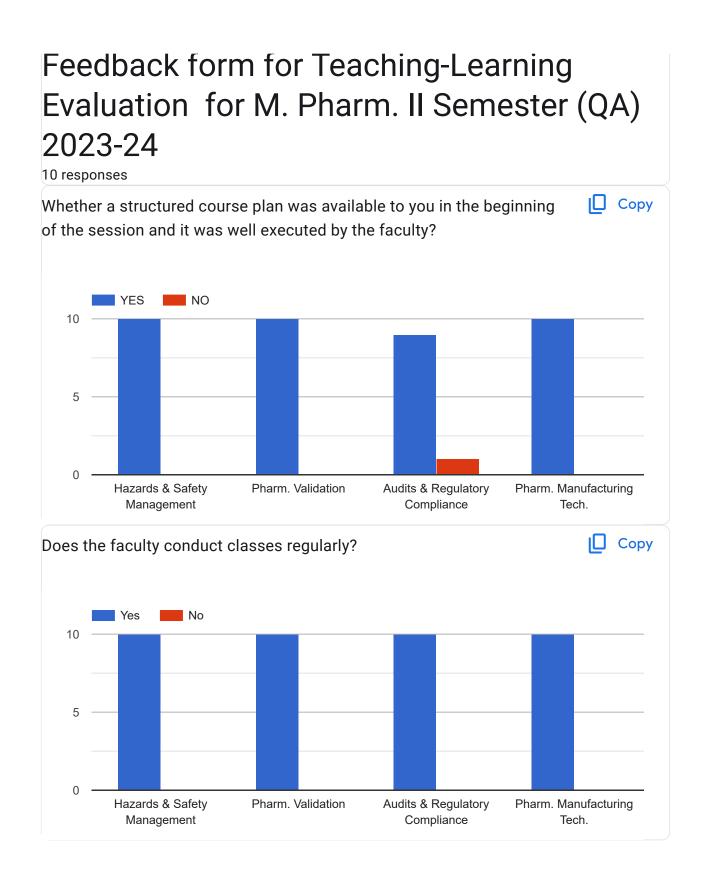

## Feedback form for Teaching-Learning Evaluation for M. Pharm. II Semester (Pharmaceutics)2023-24

10 responses

Whether a structured course plan was available to you in the beginning of the session and it was well executed by the faculty?

#### Does the faculty conduct classes regularly?

Copy