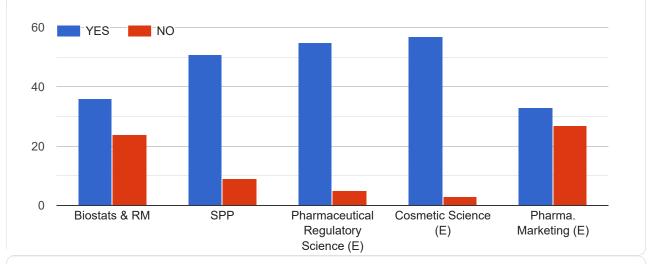

# Feedback form for Teaching-Learning Evaluation for B. Pharm. II Semester 2023-24

46 responses

Whether a structured course plan was available to you in the beginning IU of the session and it was well executed by the faculty?