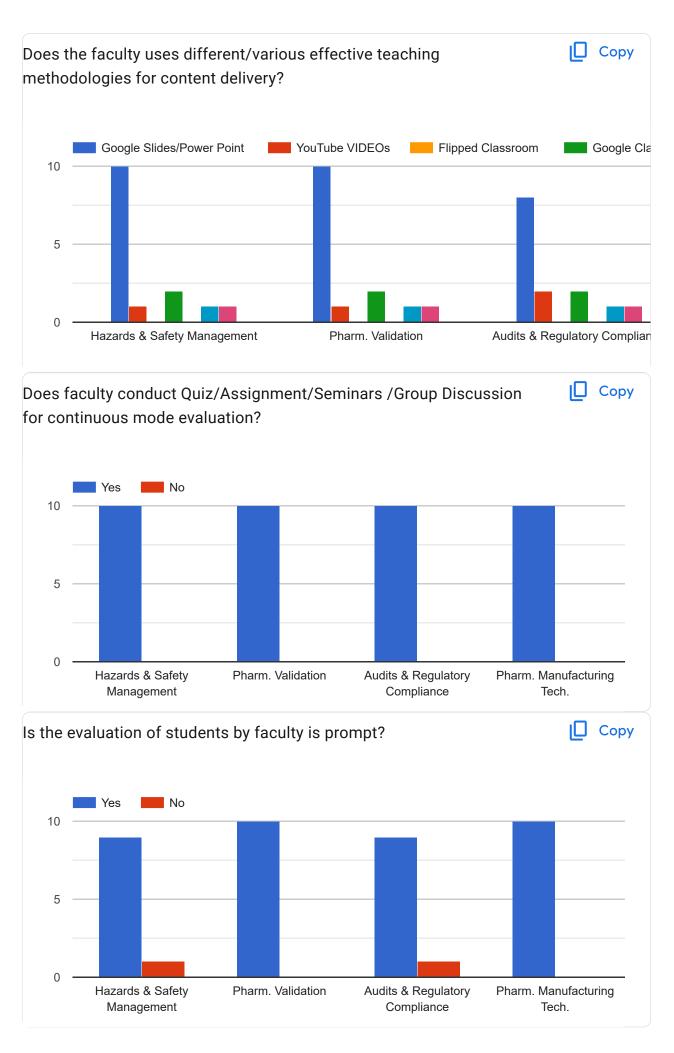

## Feedback form for Teaching-Learning Evaluation for M. Pharm. II Semester (Pharmaceutics)2023-24

10 responses

Whether a structured course plan was available to you in the beginning of the session and it was well executed by the faculty?