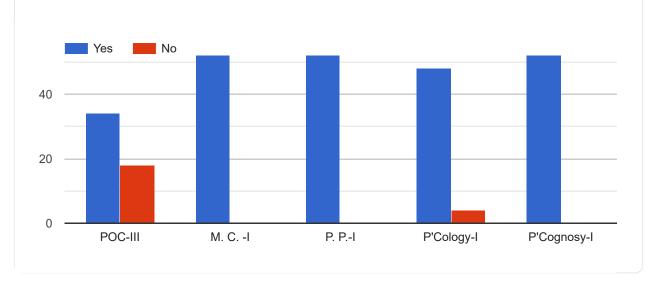

Сору

## Feedback form for Teaching-Learning Evaluation for B. Pharm. IV Semester 2023-24

52 responses

Whether a structured course plan was available to you in the beginning IL. of the session and it was well executed by the faculty?











Сору

Copy

## Feedback form for Teaching-Learning Evaluation for B. Pharm. VI Semester 2023-24

47 responses

Whether a structured course plan was available to you in the beginning of the session and it was well executed by the faculty?



#### Does the faculty conduct classes regularly?

















60 responses

#### **Publish analytics**











I

Copy











Copy

# Feedback form for Teaching-Learning Evaluation for B. Pharm. II Semester 2023-24

46 responses

Whether a structured course plan was available to you in the beginning IU of the session and it was well executed by the faculty?











Copy

Сору

## Feedback form for Teaching-Learning Evaluation for M. Pharm. II Semester (Pharmaceutics)2023-24

10 responses

Whether a structured course plan was availabl