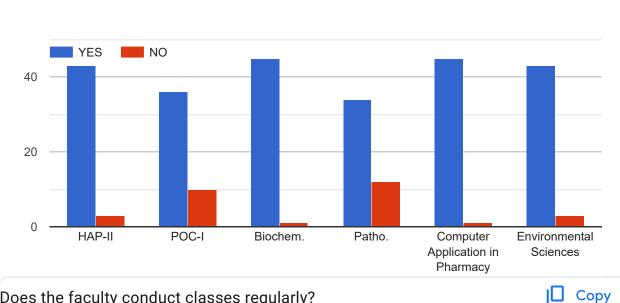

#### Does the faculty conduct classes regularly?

60 responses

#### Does the faculty conduct classes regularly?

Copy