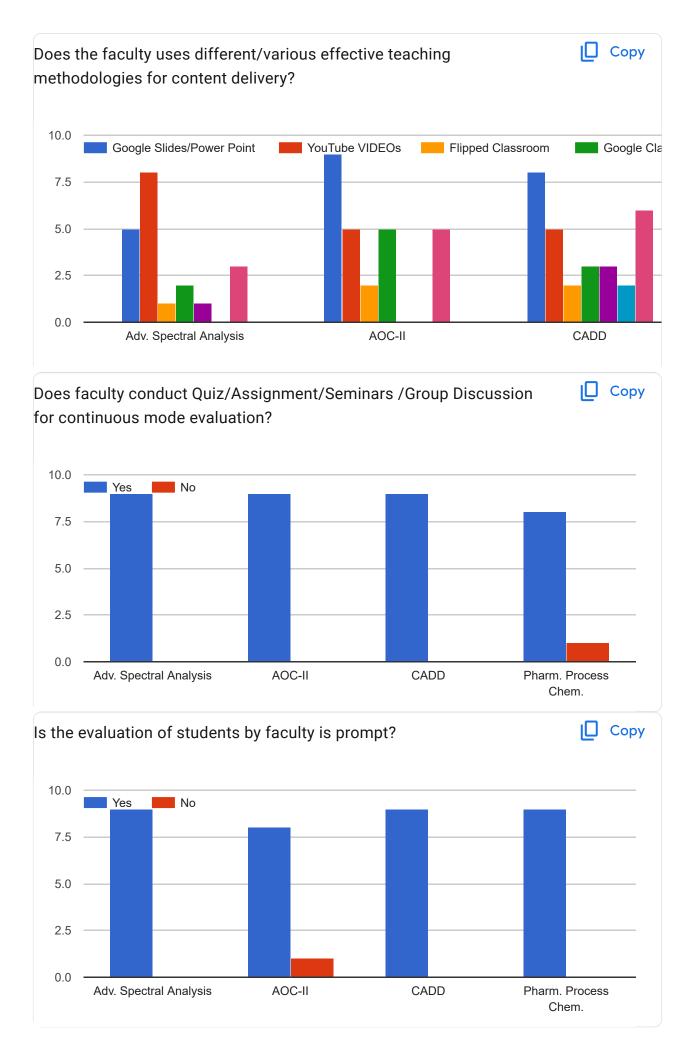

# Feedback form for Teaching-Learning Evaluation for M. Pharm. II Semester (Pharm. Chem.)2023-24

9 responses

Whether a structured course plan was available to you in the beginning of the session and it was well executed by the faculty?