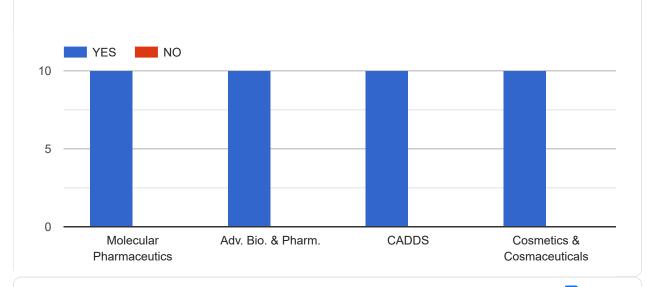

## Feedback form for Teaching-Learning Evaluation for M. Pharm. II Semester (Pharmaceutics)2023-24

10 responses

Whether a structured course plan was available to you in the beginning of the session and it was well executed by the faculty?

#### Does the faculty conduct classes regularly?

Copy