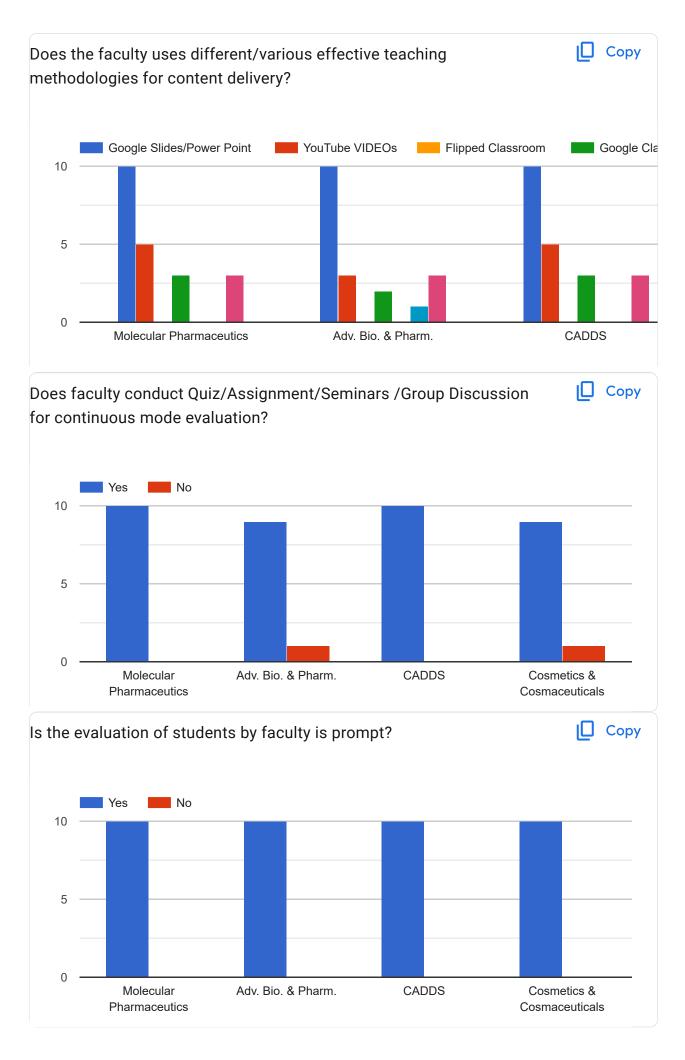

## Feedback form for Teaching-Learning Evaluation for M. Pharm. II Semester (Pharmaceutics)2023-24

10 responses

Whether a structured course plan was available to you in the beginning of the session and it was well executed by the faculty?