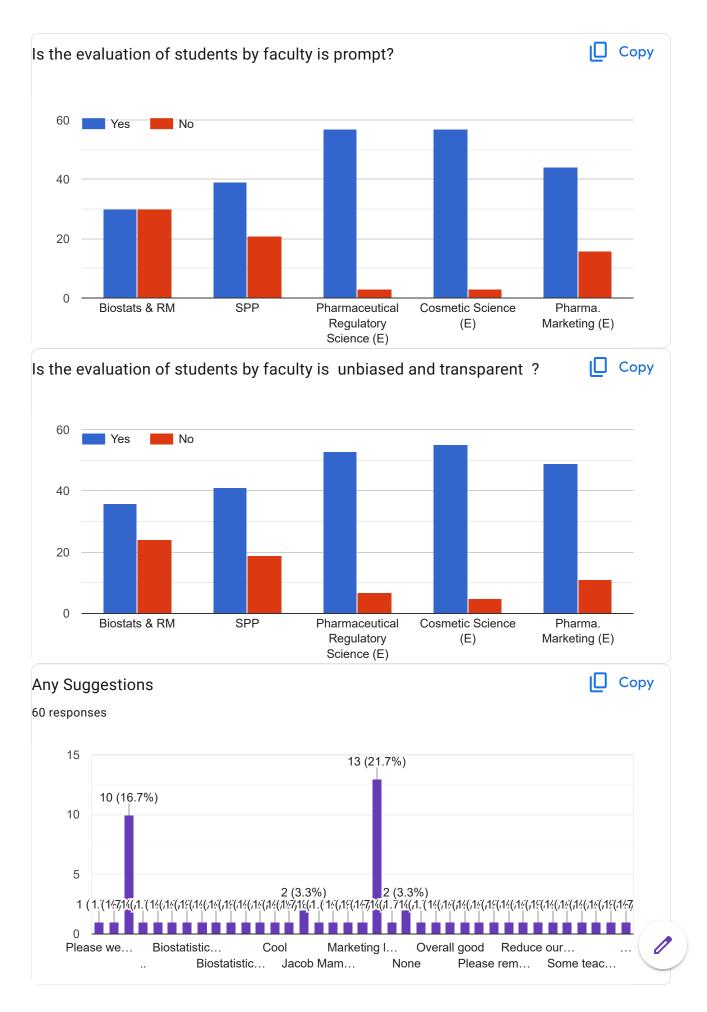

Сору

## Feedback form for Teaching-Learning Evaluation for B. Pharm. IV Semester 2023-24

52 responses

Whether a structured course plan was available to you in the beginning IL. of the session and it was well executed by the faculty?











Сору

Copy

## Feedback form for Teaching-Learning Evaluation for B. Pharm. VI Semester 2023-24

47 responses

Whether a structured course plan was available to you in the beginning of the session and it was well executed by the faculty?



#### Does the faculty conduct classes regularly?

















60 responses

#### **Publish analytics**











I

Copy











Copy

# Feedback form for Teaching-Learning Evaluation for B. Pharm. II Semester 2023-24

46 responses

Whether a structured course plan was available to you in the beginning IU of the session and it was well executed by the faculty?











Copy

Сору

## Feedback form for Teaching-Learning Evaluation for M. Pharm. II Semester (Pharmaceutics)2023-24

10 responses

Whether a structured course plan was available to you in the beginning of the session and it was well executed by the faculty?



#### Does the faculty conduct classes regularly?













Copy

# Feedback form for Teaching-Learning Evaluation for M. Pharm. II Semester (Pharm. Chem.)2023-24

9 responses

Whether a structured course plan was available to you in the beginning of the session and it was well executed by