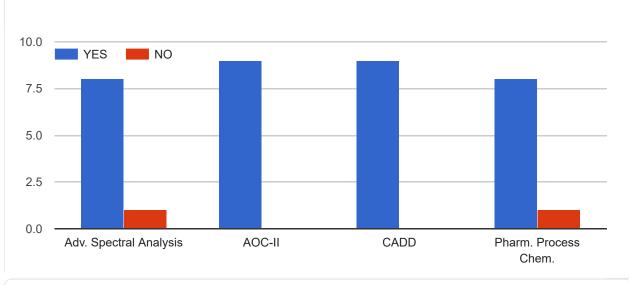

# Feedback form for Teaching-Learning Evaluation for M. Pharm. II Semester (Pharm. Chem.)2023-24

9 responses

Whether a structured course plan was available to you in the beginning of the session and it was well executed by the faculty?