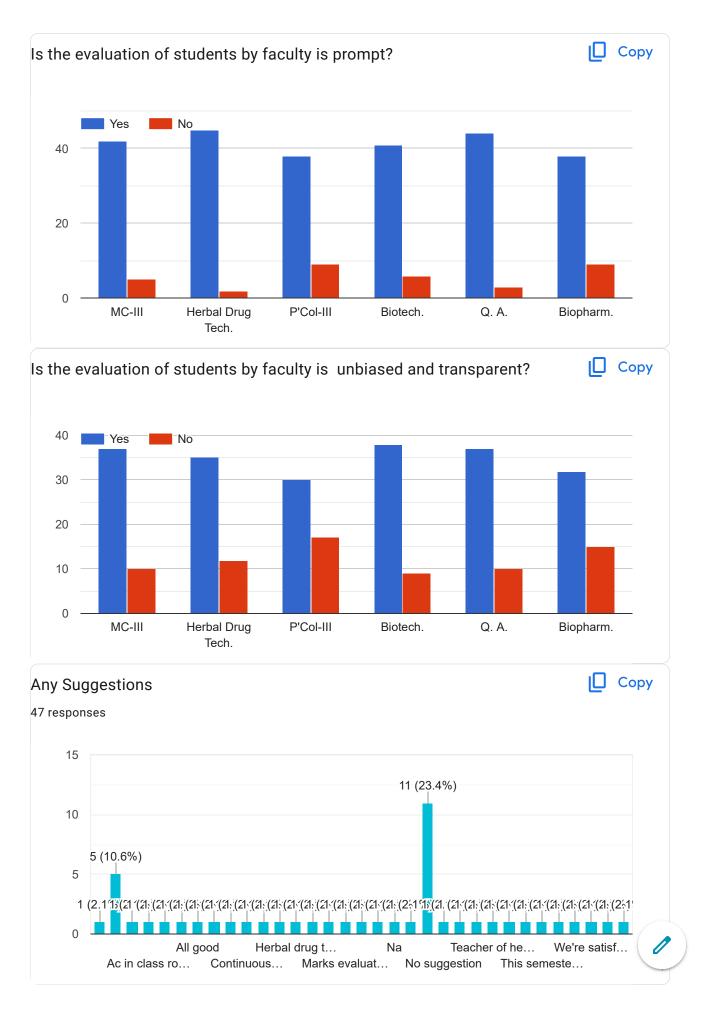

## Feedback form for Teaching-Learning Evaluation for B. Pharm. VI Semester 2023-24

47 responses

Whether a structured course plan was available to you in the beginning of the session and it was well executed by the faculty?