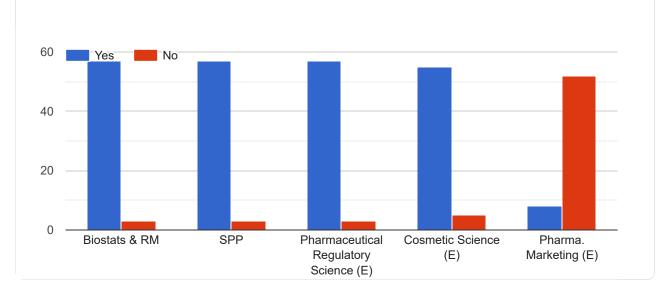

## Feedback form for Teaching-Learning Evaluation for M. Pharm. II Semester (Pharmaceutics)2023-24

10 responses

Whether a structured course plan was available to you in the beginning of the session and it was well executed by the faculty?