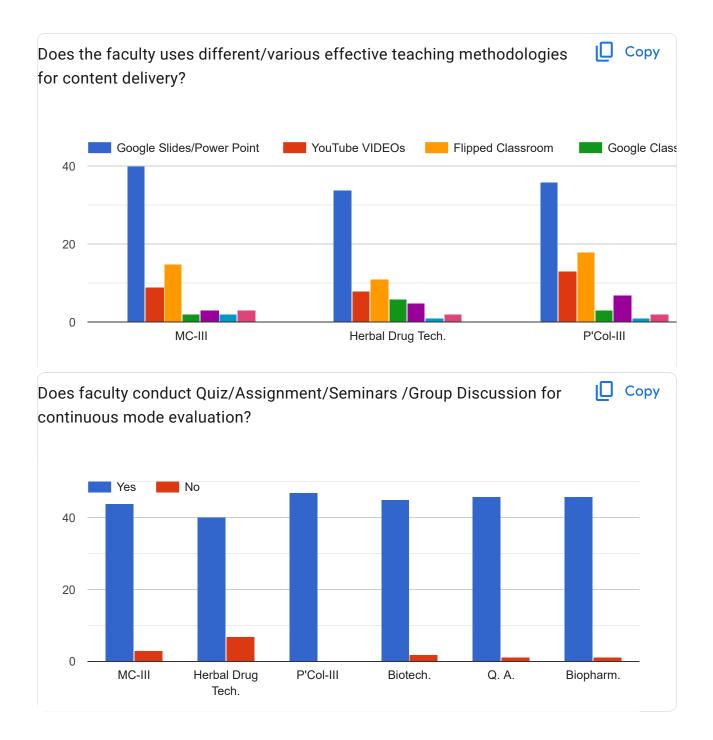

#### Does the faculty conduct classes regularly?

60 responses

#### Does the faculty conduct classes regularly?

Copy