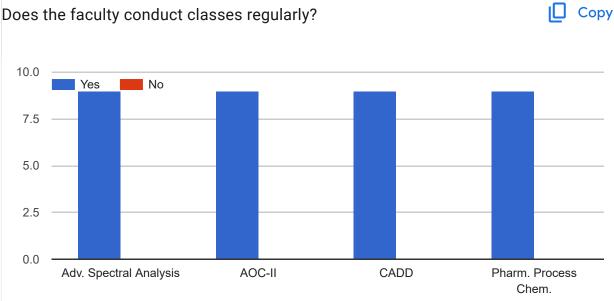

#### Does the faculty conduct classes regularly?

Copy

# Feedback form for Teaching-Learning Evaluation for M. Pharm. II Semester (Pharm. Chem.)2023-24

9 responses

Whether a structured course plan was available to you in the beginning of the session and it was well executed by the faculty?