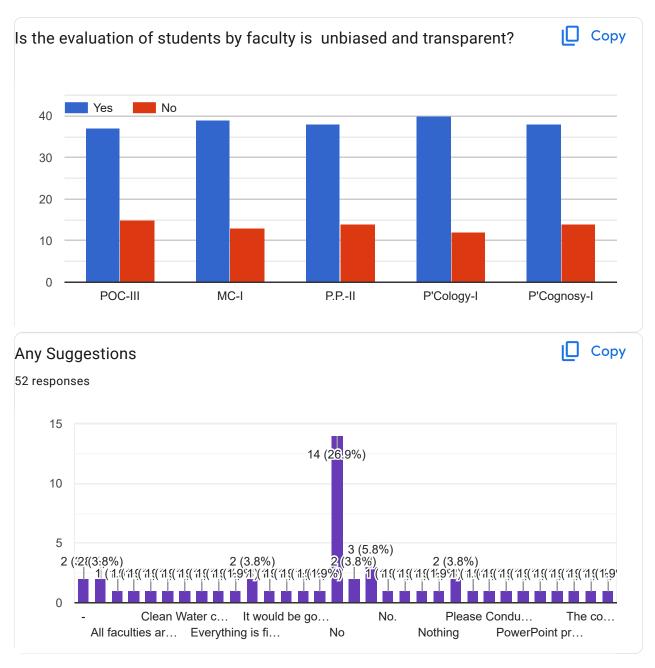

## Feedback form for Teaching-Learning Evaluation for B. Pharm. IV Semester 2023-24

52 responses

Whether a structured course plan was available to you in the beginning IL. of the session and it was well executed by the faculty?