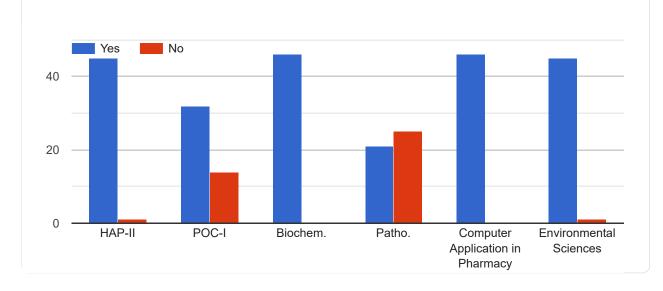

# Feedback form for Teaching-Learning Evaluation for B. Pharm. II Semester 2023-24

46 responses

Whether a structured course plan was available to you in the beginning IU of the session and it was well executed by the faculty?

Copy

Сору