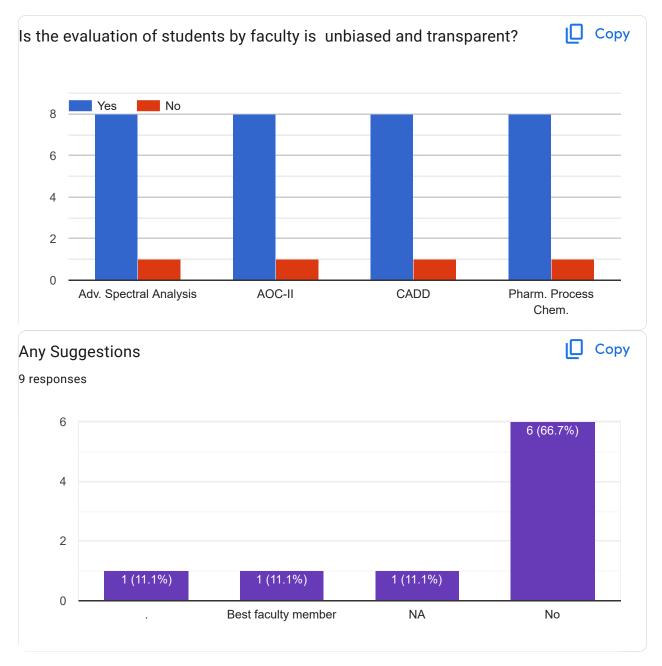

# Feedback form for Teaching-Learning Evaluation for M. Pharm. II Semester (Pharm. Chem.)2023-24

9 responses

Whether a structured course plan was available to you in the beginning of the session and it was well executed by the faculty?