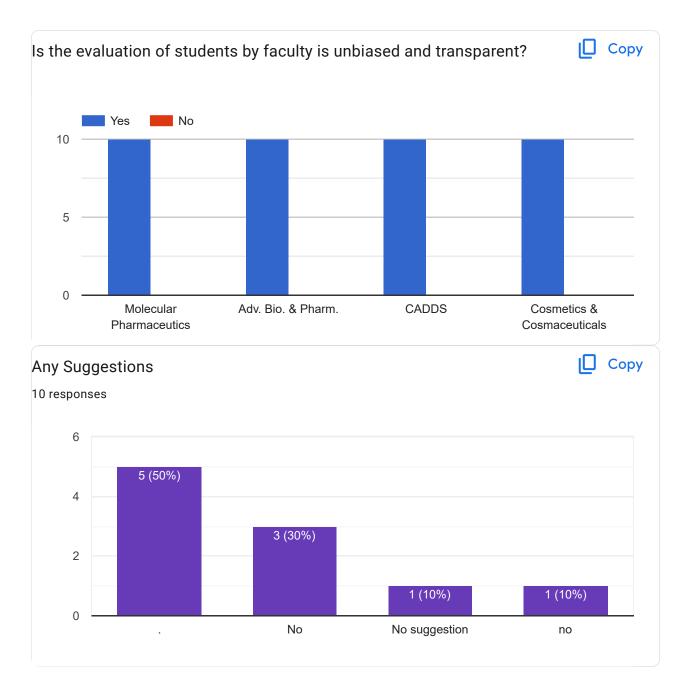

## Feedback form for Teaching-Learning Evaluation for M. Pharm. II Semester (Pharmaceutics)2023-24

10 responses

Whether a structured course plan was available to you in the beginning of the session and it was well executed by the faculty?