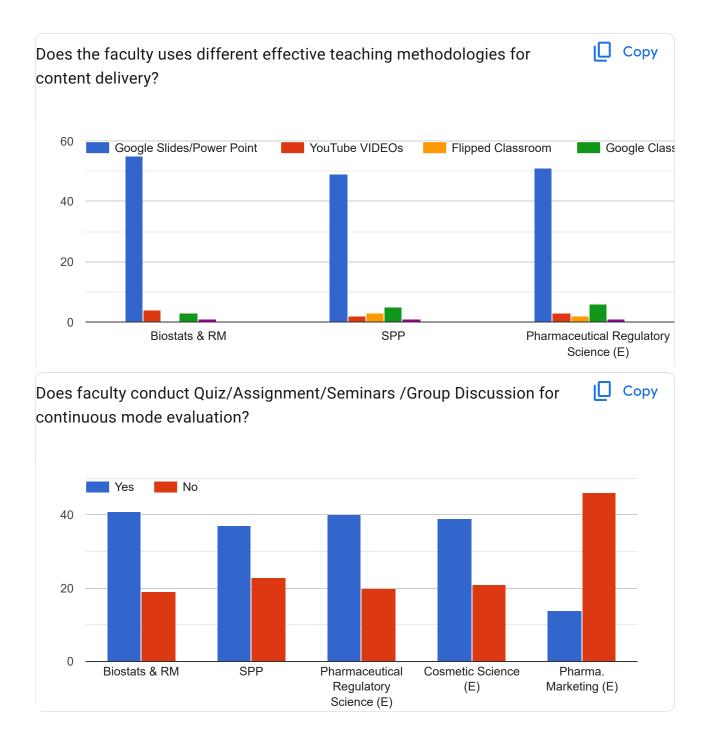

Сору

## Feedback form for Teaching-Learning Evaluation for B. Pharm. IV Semester 2023-24

52 responses

Whether a structured course plan was available to you in the beginning IL. of the session and it was well executed by the faculty?











Сору

Copy

## Feedback form for Teaching-Learning Evaluation for B. Pharm. VI Semester 2023-24

47 responses

Whether a structured course plan was available to you in the beginning of the session and it was well executed by the faculty?



#### Does the faculty conduct classes regularly?

















60 responses

#### **Publish analytics**











I

Copy











Copy

# Feedback form for Teaching-Learning Evaluation for B. Pharm. II Semester 2023-24

46 responses

Whether a structured course plan was available to you in the beginning IU of the session and it was well executed by the faculty?











Copy

Сору

## Feedback form for Teaching-Learning Evaluation for M. Pharm. II Semester (Pharmaceutics)2023-24

10 responses

Whether a structured course plan was available to you in the beginning of the session and it was well executed by the faculty?



#### Does the faculty conduct classes regularly?













Copy

# Feedback form for Teaching-Learning Evaluation for M. Pharm. II Semester (Pharm. Chem.)2023-24

9 responses

Whether a structured course plan was available to you in the beginning of the session and it was well executed